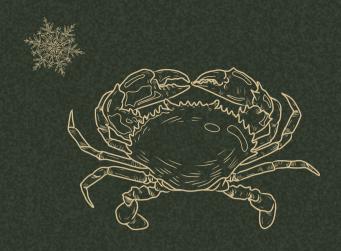

#### SEAFOOD ONICE

Snow Crab | Green Mussel | Tiger Prawn | Black Mussel | Flower Clam | Conch Condiments: Cocktail Sauce, Thai Green Chilli Sauce, Mango Mayo, Lemon Juice Dip